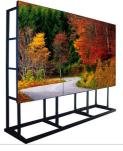

## 55" 0.44mm bezel FHD LCD Video Wall Panel





### Panel Specifications

| Model                  | HIDIYIN HDY550DID (ORIGINAL LG PANEL ) |
|------------------------|----------------------------------------|
| LCD Technology         | LG a-Si TFT-LCD                        |
| Active Screen Diagonal | 55" (1397 mm)                          |
| Pixel Pitch(WxH)       | 0.53025x0.53025mm                      |
| Panel Dimension(WxHxD) | 1210.5mmx681.2mm×54.3mm                |
| Bezel Width            | 0.44mm                                 |
| Aspect Ratio           | 16:9                                   |
| Physical Resolution    | 1920*1080                              |
| Backight System        | LED                                    |
| Luminance(nits)        | 500cd/m <sup>²</sup>                   |
| Contrast