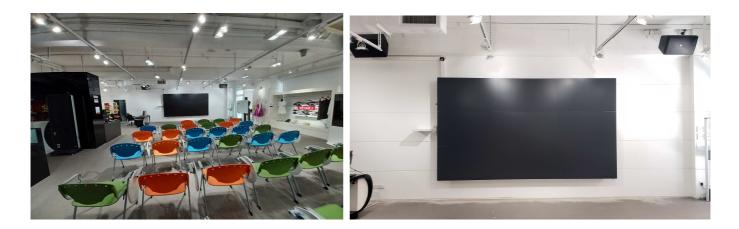

e Interfaces            | Support DVI,HDMI,VGA,AV &multiple signal inputs                                             |
| Rich Resolution                | Support 1080P,1080I,720P,480P &multiple resolution inputs                                   |
| Appearance<br>Standard Packing | Carton with Foam &Standard full wood pallet                                                 |
| Net Weight                     | 35kg/pc                                                                                     |
| Gross Weight                   | 40kg/pc                                                                                     |
| Quality Standard               | ISO9001,CE,RoHS,FCC                                                                         |

### <u>Drawing</u>





# Photo: