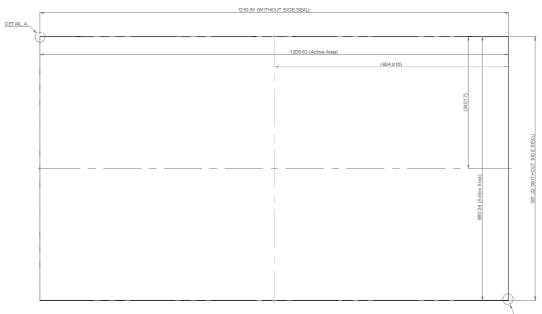

ly |
| Multiple Interfaces            | Support DVI,HDMI,VGA,AV &multiple signal inputs                                             |
| Rich Resolution                | Support 1080P,1080I,720P,480P &multiple resolution inputs                                   |
| Appearance<br>Standard Packing | Carton with Foam &Standard full wood pallet                                                 |
| Net Weight                     | 35kg/pc                                                                                     |
| Gross Weight                   | 40kg/pc                                                                                     |
| Quality Standard               | ISO9001,CE,RoHS,FCC                                                                         |

### <u>Drawing</u>





# Photo: